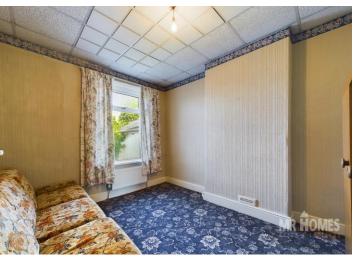

**Bedroom 1** 13' 4'' to front of fitted wardrobe x 11' 3'' (4.06m x 3.43m)

Bedroom 2 12' 0'' x 9' 9'' (3.65m x 2.97m)

Bedroom 3 12' 3'' x 8' 10'' (3.73m x 2.69m)

**Rear Garden - Enclosed - North-West** 