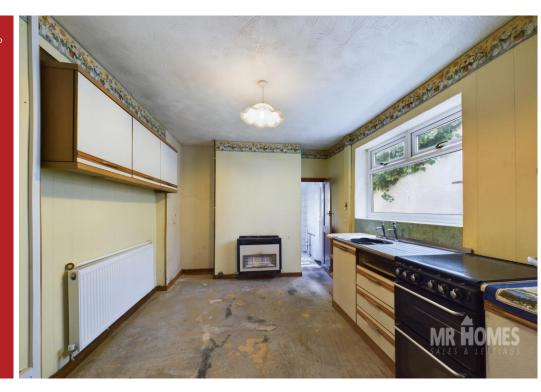

**Dining Room** 11' 10'' x 9' 6'' (3.60m x 2.89m)

**Kitchen** 13' 4" x 9' 3" (4.06m x 2.82m)

**Rear Lobby** 2' 6'' x 2' 6'' (0.76m x 0.76m)

**Shower Room** 9' 7'' max x 6' 0'' (2.92m x 1.83m)

**1st Floor Landing - Split-Level** 9' 0'' x 5' 3'' (2.74m x 1.60m)