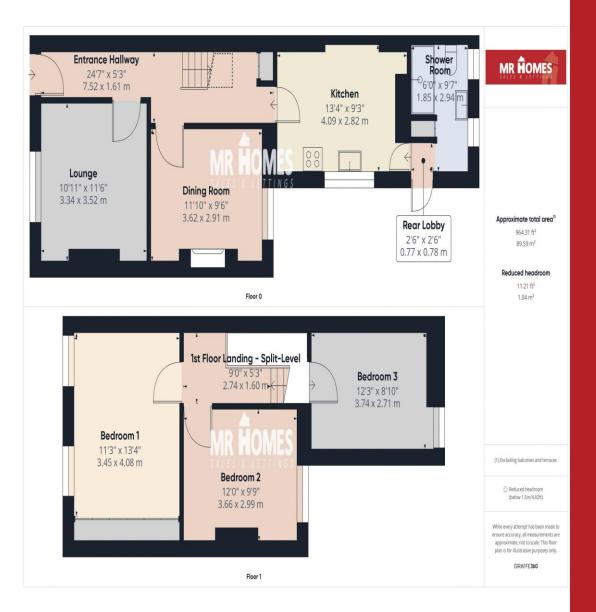

EPC Rating = D. Council Tax Band = C. <u>WWW.MR-HOMES.CO.UK</u> FREE MORTGAGE ADVICE AVAILABLE UPON REQUEST...

Entrance Hallway 24' 7'' x 5' 3'' (7.49m x 1.60m)

Lounge 11' 6'' x 10' 11'' (3.50m x 3.32m)

**Dining Room** 11' 10'' x 9' 6'' (3.60m x 2.89m)

**Kitchen** 13' 4" x 9' 3" (4.06m x 2.82m)

**Rear Lobby** 2' 6'' x 2' 6'' (0.76m x 0.76m)

**Shower Room** 9' 7'' max x 6' 0'' (2.92m x 1.83m)

**1st Floor Landing - Split-Level** 9' 0'' x 5' 3'' (2.74m x 1.60m)

**Bedroom 1** 13' 4'' to front of fitted wardrobe x 11' 3'' (4.06m x 3.43m)

Bedroom 2 12' 0'' x 9' 9'' (3.65m x 2.97m)

Bedroom 3 12' 3'' x 8' 10'' (3.73m x 2.69m)

**Rear Garden - Enclosed - North-West** 

IMPORTANT: we would like to inform prospective purchasers that these sales particulars have been prepared as a general guide only. A detailed survey has not been carried out, nor the services, appliances and fittings tested. Room sizes should not be relied upon for furnishing purposes and are approximate. If floor plans are included, they are for guidance only and illustration purposes only and may not be to scale. If there are any important matters likely to affect your decision to buy, please contact us before viewing the property.