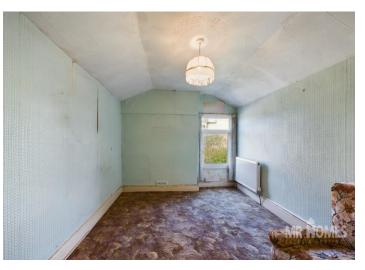

**Dining Room** 11' 10'' x 9' 6'' (3.60m x 2.89m)

**Kitchen** 13' 4" x 9' 3" (4.06m x 2.82m)

**Rear Lobby** 2' 6'' x 2' 6'' (0.76m x 0.76m)

**Shower Room** 9' 7'' max x 6' 0'' (2.92m x 1.83m)

**1st Floor Landing - Split-Level** 9' 0'' x 5' 3'' (2.74m x 1.60m)