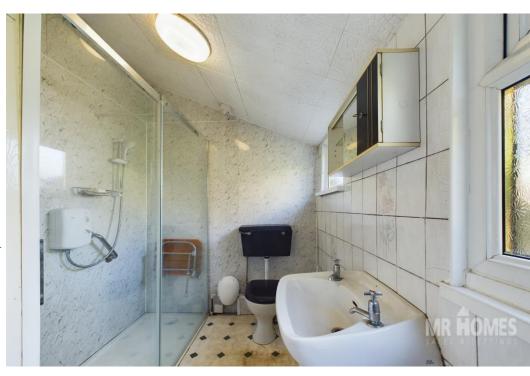

**Dining Room** 11' 10'' x 9' 6'' (3.60m x 2.89m)

**Kitchen** 13' 4" x 9' 3" (4.06m x 2.82m)

**Rear Lobby** 2' 6'' x 2' 6'' (0.76m x 0.76m)

**Shower Room** 9' 7'' max x 6' 0'' (2.92m x 1.83m)

**1st Floor Landing - Split-Level** 9' 0'' x 5' 3'' (2.74m x 1.60m)